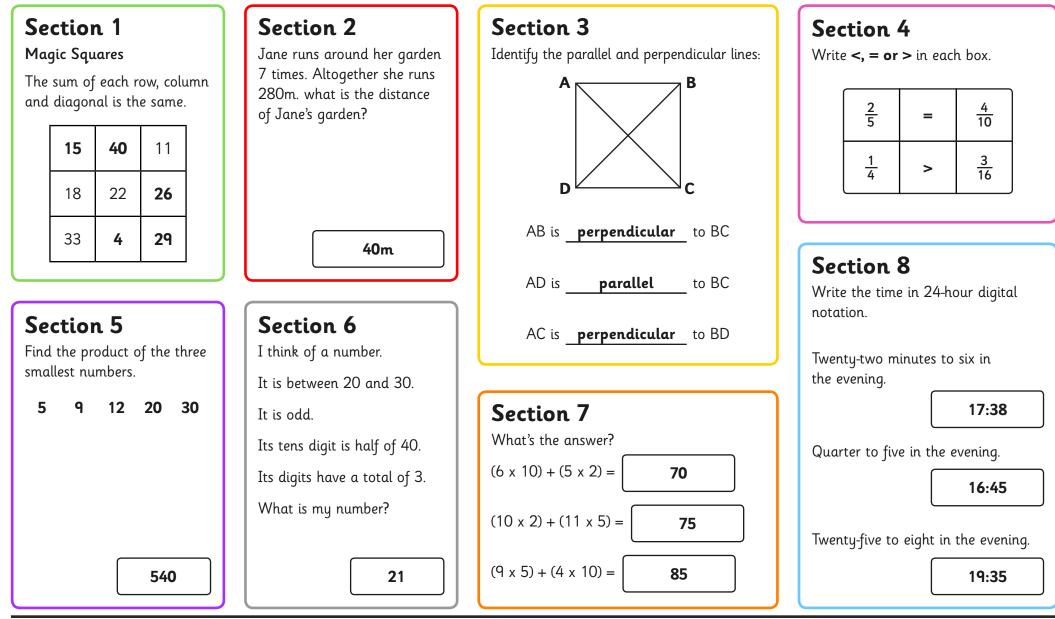

## Year 4 Maths Activity Mat

Section 2

of Jane's garden?

Jane runs around her garden

7 times. Altogether she runs

280m. what is the distance

11 D 18 22 AB is to BC 33 Section 8 AD is to BC Write the time in 24-hour digital notation. Section 5 Section 6 AC is to BD I think of a number. Find the product of the three Twenty two minutes to six in smallest numbers. the evening. It is between 20 and 30. 5 9 12 20 30 Section 7 It is odd. What's the answer? Its tens digit is half of 40. Quarter to five in the evening.  $(6 \times 10) + (5 \times 2) =$ Its digits have a total of 3. What is my number?  $(10 \times 2) + (11 \times 5) =$ Twenty five to eight in the evening.  $(9 \times 5) + (4 \times 10) =$ 

Section 3

Section 1

Magic Squares

The sum of each row, column

and diagonal is the same.

## Year 4 Maths Activity Mat: 6

Answers