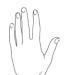

What is the longest new word you can make out of the letters in the word **length**?

Write the syllables of the word **length** inside the hands.

Finish off the word **length**.

| len | gth |  |  |
|-----|-----|--|--|
| th  | le  |  |  |

What is the longest new word you can make out of the letters in the word **library**?

Write the syllables of the word **library** inside the hands.

Finish off the word library.

| lib | ary        |
|-----|------------|
| y   | ι <u> </u> |