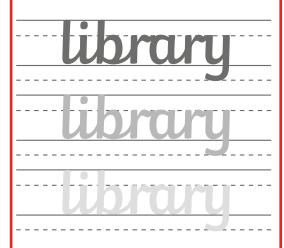

Trace the word library.

Add the word **library** to these sentences.

I have a \_\_\_\_\_ of records.

"Where is the nearest \_\_\_\_\_\_?" I asked.

They may close the last public \_\_\_\_\_\_.

Borrow the book from the \_\_\_\_\_.