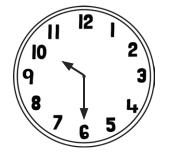

## Tell the Time: Writing the Time

Write the time that is **1 hour before** the time on each clock.

Write the time that is **1 hour after** the time on each clock.

Write the time that is **2 hours before** the time on each clock.

Write the time that is **2 hours after** the time on each clock.

twink