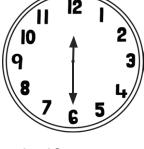

## Tell the Time: Writing the Time

Write the time that is **1 hour before** the time on each clock.

Write the time that is **1 hour after** the time on each clock.

Write the time that is **2 hours before** the time on each clock.

Write the time that is **2 hours after** the time on each clock.

twink