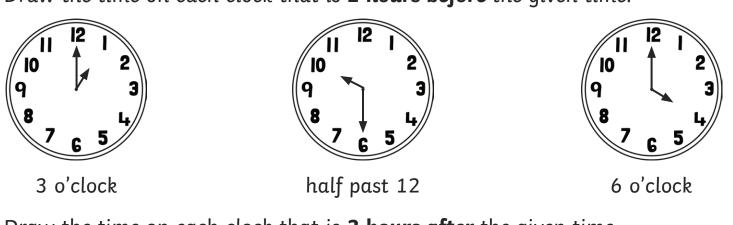

Draw the time on each clock that is **2 hours before** the given time.

Draw the time on each clock that is **2 hours after** the given time.

visit twinkl.com