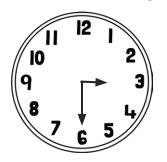

## Tell the Time: Writing the Time

Write the time that is **1 hour before** the time on each clock.

Write the time that is **1 hour after** the time on each clock.

Write the time that is **2 hours before** the time on each clock.

Write the time that is **2 hours after** the time on each clock.

twink