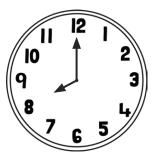

## Tell the Time: Writing the Time

Write the time that is **1 hour before** the time on each clock.

Write the time that is **1 hour after** the time on each clock.

Write the time that is **2 hours before** the time on each clock.

Write the time that is **2 hours after** the time on each clock.

twink