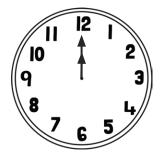

## Tell the Time: Writing the Time

Write the time that is **1 hour before** the time on each clock.

Write the time that is **1 hour after** the time on each clock.

Write the time that is **2 hours before** the time on each clock.

Write the time that is **2 hours after** the time on each clock.

twink