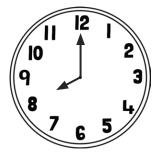

## Tell the Time: Drawing the Time

Draw the time on each clock that is **1 hour before** the given time.

8 o'clock

Page 2 of 2

half past 5

half past 7

twinkl