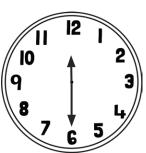

## Tell the Time: Writing the Time

Write the time that is **1 hour before** the time on each clock.

Write the time that is **1 hour after** the time on each clock.

Write the time that is **2 hours before** the time on each clock.

Write the time that is **2 hours after** the time on each clock.

twink