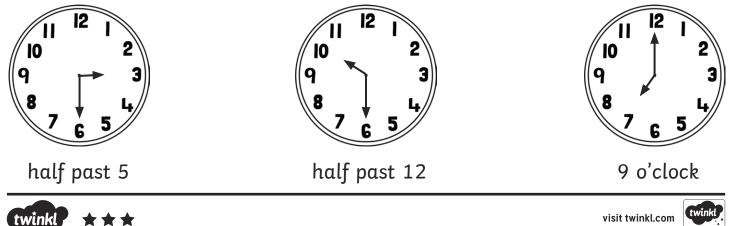

## Drawing the Time **Answers**

Draw the time on each clock that is **1 hour before** the given time.

4 o'clock

Draw the time on each clock that is **1 hour after** the given time.

9 o'clock

half past 2

half past 11