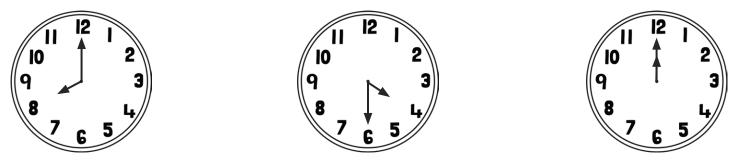

## Tell the Time: Writing the Time

Write the time that is **1 hour before** the time on each clock.

Write the time that is **1 hour after** the time on each clock.

Write the time that is **2 hours before** the time on each clock.

Write the time that is **2 hours after** the time on each clock.

twink