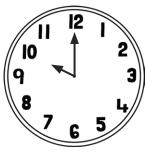

## Tell the Time: Writing the Time

Write the time that is **1 hour before** the time on each clock.

Write the time that is **1 hour after** the time on each clock.

Write the time that is **2 hours before** the time on each clock.

Write the time that is **2 hours after** the time on each clock.

twink