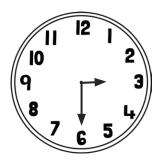

## Tell the Time: Writing the Time

Write the time that is **1 hour before** the time on each clock.

Write the time that is **1 hour after** the time on each clock.

Write the time that is **2 hours before** the time on each clock.

Write the time that is **2 hours after** the time on each clock.

twink