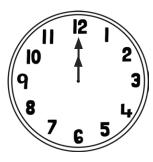

## Tell the Time: Writing the Time

Write the time that is **1 hour before** the time on each clock.

Write the time that is **1 hour after** the time on each clock.

Write the time that is **2 hours before** the time on each clock.

Write the time that is **2 hours after** the time on each clock.

twink