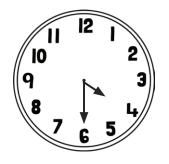

## Tell the Time: Writing the Time

Write the time that is **1 hour before** the time on each clock.

Write the time that is **1 hour after** the time on each clock.

Write the time that is **2 hours before** the time on each clock.

Write the time that is **2 hours after** the time on each clock.

twink