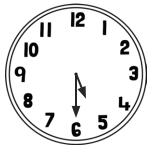

## Tell the Time: Writing the Time

Write the time that is **1 hour before** the time on each clock.

Write the time that is **1 hour after** the time on each clock.

Write the time that is **2 hours before** the time on each clock.

Write the time that is **2 hours after** the time on each clock.

twink