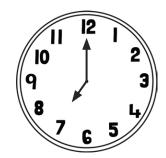

## Tell the Time: Writing the Time

Write the time that is **1 hour before** the time on each clock.

Write the time that is **1 hour after** the time on each clock.

Write the time that is **2 hours before** the time on each clock.

Write the time that is **2 hours after** the time on each clock.

twink