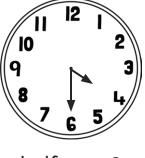

## Tell the Time: Writing the Time

Write the time that is **1 hour before** the time on each clock.

Write the time that is **1 hour after** the time on each clock.

Write the time that is **2 hours before** the time on each clock.

Write the time that is **2 hours after** the time on each clock.

twink