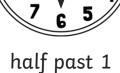

## Tell the Time: Drawing the Time

Draw the time on each clock that is **1 hour before** the given time.

8 o'clock

Page 2 of 2

half past 5

half past 7

twinkl