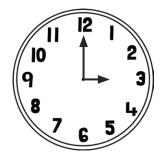

## Tell the Time: Writing the Time

Write the time that is **1 hour before** the time on each clock.

Write the time that is **1 hour after** the time on each clock.

Write the time that is **2 hours before** the time on each clock.

Write the time that is **2 hours after** the time on each clock.

twink