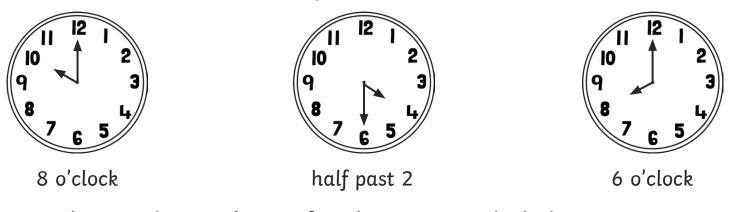

## Tell the Time: Drawing the Time

Draw the time on each clock that is **1 hour before** the given time.

8 o'clock

Page 2 of 2

half past 5

half past 7

twinkl