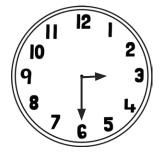

## Drawing the Time **Answers**

Draw the time on each clock that is **1 hour before** the given time.

4 o'clock

Draw the time on each clock that is **1 hour after** the given time.

9 o'clock

half past 2

half past 11