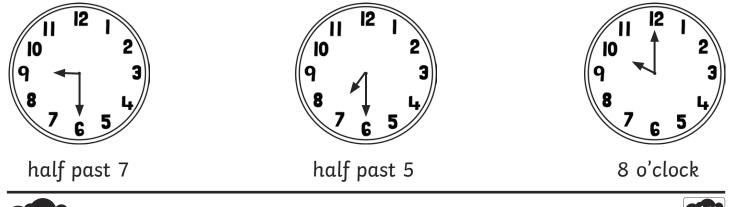

Draw the time on each clock that is **2 hours before** the given time.

Draw the time on each clock that is **2 hours after** the given time.

visit twinkl.com