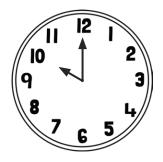

## Tell the Time: Writing the Time

Write the time that is **1 hour before** the time on each clock.

Write the time that is **1 hour after** the time on each clock.

Write the time that is **2 hours before** the time on each clock.

Write the time that is **2 hours after** the time on each clock.

twink