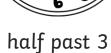

## Tell the Time: Drawing the Time

Draw the time on each clock that is **1 hour before** the given time.

8 o'clock

Page 2 of 2

half past 5

half past 7

twinkl