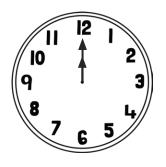

## Tell the Time: Drawing the Time

Draw the time on each clock that is **1 hour before** the given time.

8 o'clock

Page 2 of 2

half past 5

half past 7

twinkl