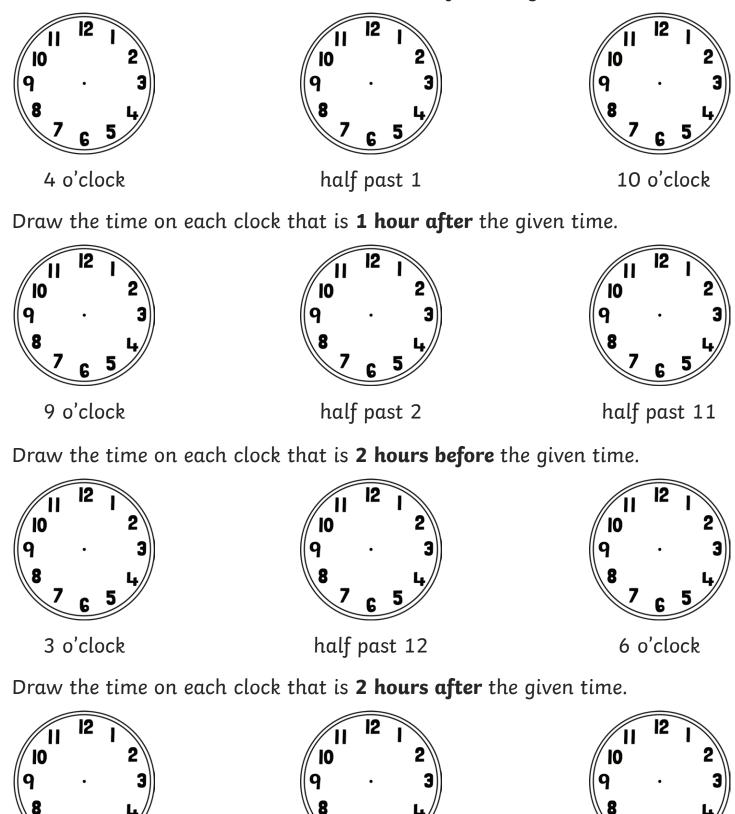

## Drawing the Time **Answers**

Draw the time on each clock that is **1 hour before** the given time.

4 o'clock

Draw the time on each clock that is **1 hour after** the given time.

9 o'clock

half past 2

half past 11

Draw the time on each clock that is **2 hours before** the given time.

Draw the time on each clock that is **2 hours after** the given time.

visit twinkl.com