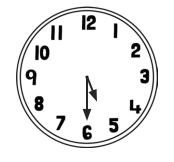

## Drawing the Time **Answers**

Draw the time on each clock that is **1 hour before** the given time.

4 o'clock

Draw the time on each clock that is **1 hour after** the given time.

9 o'clock

half past 2

half past 11