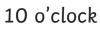

## Tell the Time: Writing the Time

Write the time that is **1 hour before** the time on each clock.

Write the time that is **1 hour after** the time on each clock.

Write the time that is **2 hours before** the time on each clock.

Write the time that is **2 hours after** the time on each clock.

twink