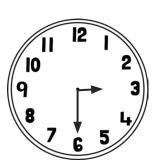

## Tell the Time: Writing the Time

Write the time that is **1 hour before** the time on each clock.

Write the time that is **1 hour after** the time on each clock.

Write the time that is **2 hours before** the time on each clock.

Write the time that is **2 hours after** the time on each clock.

twink