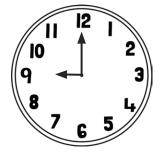

## Tell the Time: Writing the Time

Write the time that is **1 hour before** the time on each clock.

Write the time that is **1 hour after** the time on each clock.

Write the time that is **2 hours before** the time on each clock.

Write the time that is **2 hours after** the time on each clock.

twink