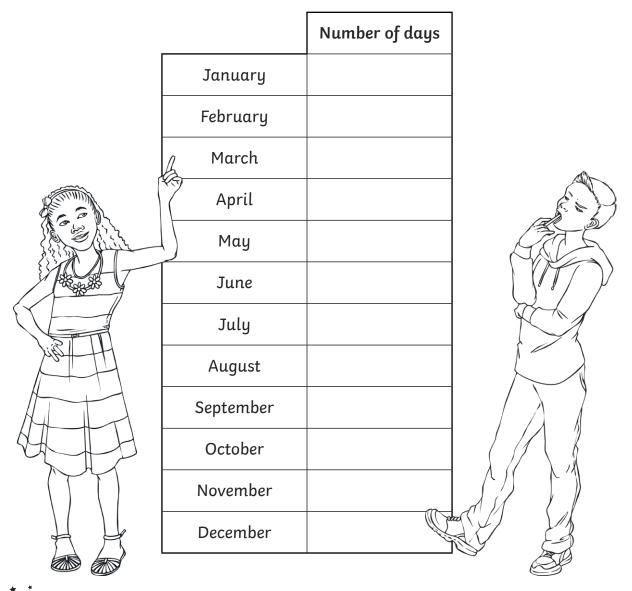

## The Calendar

I can say how many days there are in months, a year and a leap year.

\_\_\_\_\_ days

2) How many days are there in a leap year?

\_\_\_\_\_ days

3) How many days are there in each month?

| 4) | Use the 2017 Calendar to answer these questions:                                                                          |                         |
|----|---------------------------------------------------------------------------------------------------------------------------|-------------------------|
| a) | Which have more days in total: April, May and June or                                                                     | June, July and August?  |
| b) | What day is January 26 <sup>th</sup> ?                                                                                    |                         |
| c) | Which months have five Tuesdays?                                                                                          |                         |
| d) | Which months have five Wednesday and five Thursdays                                                                       | s?                      |
| e) | Today is November 13 <sup>th</sup> . How many days is it until 31 <sup>s</sup>                                            | <sup>st</sup> December? |
| f) | Class 3 have been given a homework project. They have time. If today is 25 <sup>th</sup> January, what date must it be ho |                         |